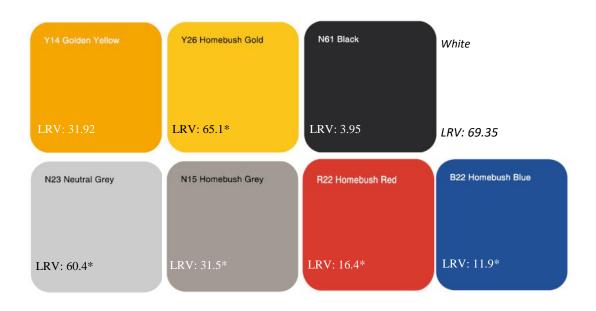

#### Colours

• Select from the standard colours below. Other colours available at extra cost.

# Standard stock Colours

Please bear in mind that photos may slightly different from actual item in terms of colour due to the lighting during photo shooting or the monitor's display. We have made every effort to display, as accurately as possible, the colours of our products. However, as the actual colours you see will depend on your monitor, we cannot guarantee that your monitor's display of any colour will be accurate.

### **Luminance Contrast**

As part of the NCC volume 1 stair nosing's are required to have a 30% luminance contrast between the surface and the tread insert. Test reports are available for the Y14 Golden Yellow and N61 Black

\* LRV's have been provided to Floorsafe Australia by the manufacture

Ph: 1300 717 769 Fax: 1300 400 434 sales@floorsafe.com.au www.floorsafe.com.au