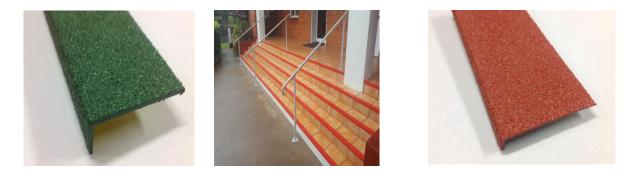

#### Introduction

The Floorsafe Fibreglass Plus Stair Nosing is capable of dealing with the busiest of environments. Manufactured from a Fibreglass base it has been enhanced & strengthened by adding two further layers of Polyurethane. Finished with a diamond oxide grit finish provides an excellent slip resistant surface that will last for many years. Our very popular Fibreglass Stair Nosing's are especially designed to be installed over new and existing steps and stairways where pedestrian safety, stair appearance & stair longevity is of particular concern.

#### **Ultimate in Anti-slip Safety**

Our Fibreglass Stair Nosing's are manufactured with an anti-slip grip finish. Its rating is a P5 - R12 and producing the highest possible safety rating. It is particularly suitable for external wet areas. This product exceeds the requirements of the Australian/New Zealand Standards AS4586:2004 having a Slip resistance classification of a MEAN 71 P5 classification.

#### Compliance

Our Fibreglass Plus stair Nosing having a maximum depth of 10mm and being 70mm in width meets the luminance contrast requirements of National Constructions Code 3.2 and the Australian/New Zealand Standards AS1428.1 – 2009, Design for access and mobility, Part 1

#### Sizes

• 30mm x 70mm & 10mm x 70mm