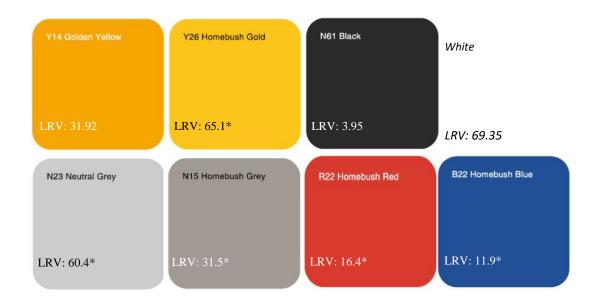

## **Colour sector**

Please bear in mind that photos may slightly different from actual item in terms of colour due to the lighting during photo shooting or the monitor's display. We have made every effort to display, as accurately as possible, the colours of our products. However, as the actual colours you see will depend on your monitor, we cannot guarantee that your monitor's display of any colour will be accurate.

## **Luminance Contrast**

As part of the NCC volume 1 stair nosing's are required to have a 30% luminance contrast between the surface and the tread insert. Test reports are available for the Y14 Golden Yellow and N61 Black

\* LRV's have been provided to Floorsafe Australia by the manufacture