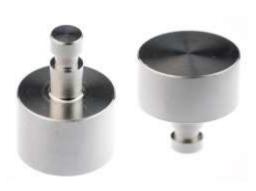

**BUTTON SKATE STOP: Product code: T13** 

Material: 316 Stainless steel Dimensions: 30mm Diameter x 20mm height x 20mm Stem

Installation: Drill 20mm diameter hole 20mm – 50mm from edge & apply adhesive

88 Gibson Street Bowden SA 5007 Ph: 1300 717 769 Fax: 1300 717 769 info@floorsafe.com.au www.floorsafe.com.au