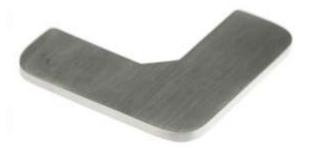

## **CORNER TYPE STOP - Product code: T15**

125mm in length x 15mm width x 10mm depth x 25mm face drop with 2 x 30mm stems **Installation:** Drill 2 x 8mm holes. Apply adhesive into holes and insert stems.