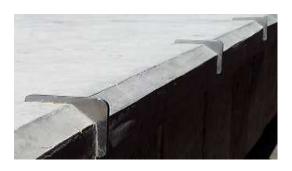

## 316 Stainless Steel Skateboard Deterrents

Prevents skateboarders from causing damage to rail sliding's, pathway's & public amenities.

WEDGED SKATE STOP: Product code: T17

Material: Solid 316 grade stainless steel Installation: Saw cut & apply fixing adhesive

Dimensions: 80mm X 80mm X 5mm