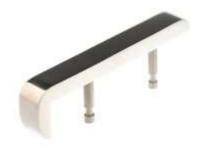

**BUTTON SKATE STOP: Product code: T13** 

Material: 316 Stainless steel Dimensions: 30mm Diameter x 20mm height x 20mm Stem

Installation: Drill 20mm diameter hole 20mm – 50mm from edge & apply adhesive

88 Gibson Street Bowden SA 5007 Ph: 1300 717 769 Fax: 1300 717 769 info@floorsafe.com.au www.floorsafe.com.au