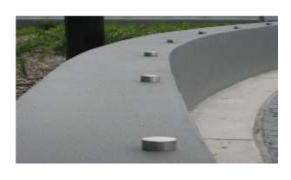

## 316 Stainless Steel Skateboard Deterrents

Prevents skateboarders from causing damage to rail sliding's, pathway's & public amenities.

WEDGED SKATE STOP: Product code: T17

Material: Solid 316 grade stainless steel Installation: Saw cut & apply fixing adhesive

**BUTTON SKATE STOP: Product code: T13** 

Material: 316 Stainless steel Dimensions: 30mm Diameter x 20mm height x 20mm Stem

Installation: Drill 20mm diameter hole 20mm – 50mm from edge & apply adhesive

88 Gibson Street Bowden SA 5007 Ph: 1300 717 769 Fax: 1300 717 769 info@floorsafe.com.au www.floorsafe.com.au