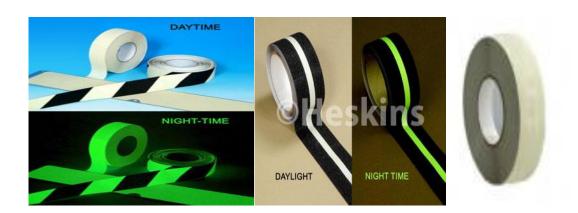

Photoluminous tapes are available in 18.3M rolls x 50mm in width. Black with luminous strip & Black/white hazardous stripe

Standard 60# grade Glow-in-the-dark tapes are available in 25mm & 50mm widths x 18.3M rolls.