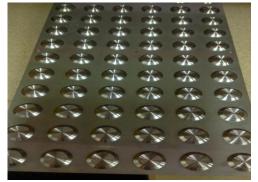

## **316 STAINLESS STEEL TACTILE PLATES**

300mm x 300mm - 300mm x 600mm

Front of plate

Back off plate

The benefits from the Floorsafe Australia Tactile plates is that the Tactile Indicators are fixed through the 316 Stainless steel plate and fully welded.

Fully welded Tactile Indicators assures that the Tactiles cannot come off or be removed.

Plate size:300mm x 300mm containing 36 fully welded 316 S/S tactile indicators<br/>300mm x 600mm containing 72 fully welded 316 S/S Tactile Indicators<br/>Thickness:Thickness:7mm

Plates come with 6 drilled fixing holes. 2 at each end and 2 in the middle. Plates can also be fixed using an approved adhesive.