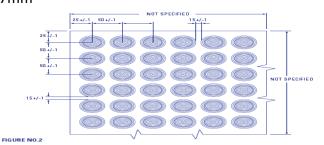

Plate size:300mm x 300mm containing 36 fully welded 316 S/S tactile indicators<br/>300mm x 600mm containing 72 fully welded 316 S/S Tactile Indicators<br/>Thickness:Thickness:7mm

Plates come with 6 drilled fixing holes. 2 at each end and 2 in the middle. Plates can also be fixed using an approved adhesive.