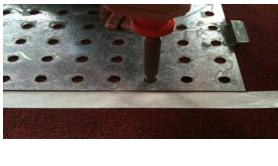

## TACTILE INDICATORS LAYOUT & INSTALLATION INSTRUCTIONS FOR CARPET ONLY

- Place template with holes into position and tape down to hold firm.
- 2) Using the Floorsafe burning wand place into template hole and burn out circle. (Approx 3 - 4 seconds)
- 3) Continue to complete the whole template.
- 4) Remove the template.
- 5) Position the circle cut-out template over the holes. Apply enough Tactile adhesive into hole to come just above level of carpet.
- 6) Insert the Stainless steel T07 3mm Tactile into hole and press firmly down into position.
- 7) Continue to complete the template.