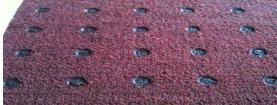

## TACTILE INDICATORS LAYOUT & INSTALLATION INSTRUCTIONS FOR CARPET ONLY

- Place template with holes into position and tape down to hold firm.
- 2) Using the Floorsafe burning wand place into template hole and burn out circle. (Approx 3 - 4 seconds)
- 3) Continue to complete the whole template.
- 4) Remove the template.
- 5) Position the circle cut-out template over the holes. Apply enough Tactile adhesive into hole to come just above level of carpet.
- 6) Insert the Stainless steel T07 3mm Tactile into hole and press firmly down into position.
- 7) Continue to complete the template.