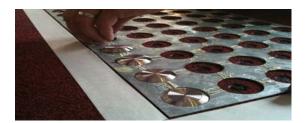

## TACTILE INDICATORS LAYOUT & INSTALLATION INSTRUCTIONS FOR CARPET ONLY

- Place template with holes into position and tape down to hold firm.
- 2) Using the Floorsafe burning wand place into template hole and burn out circle. (Approx 3 - 4 seconds)
- 3) Continue to complete the whole template.
- 4) Remove the template.
- 5) Position the circle cut-out template over the holes. Apply enough Tactile adhesive into hole to come just above level of carpet.
- 6) Insert the Stainless steel T07 3mm Tactile into hole and press firmly down into position.
- 7) Continue to complete the template.