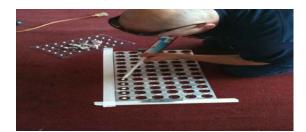

To move the template along remove the template and position over the last 3 rows of tactiles. This will insure the template is straight.