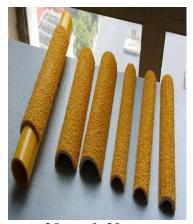

## FIBREGLASS LADDER RUNG COVERS

Floorsafe Australia quality made ladder rung covers provides a safe, tough & long lasting product.

20mm Flute pattern

Anti-slip safe

## Reduction of slip hazards on ladder rungs

**Manufactured from:** 4mm GRP Fibreglass profile coated with isophthalic polyester resins & aluminium oxide granules.

• Sizes available: 20mm, 25mm & 30mm diameter

• 300mm – 350mm – 400mm – 450mm – 1000mm

**Colour:** Yellow – other colours available at additional cost

Applications, environments and traffic: Internal / external

• Can be fixed to: Steel, aluminium, wood & fibreglass