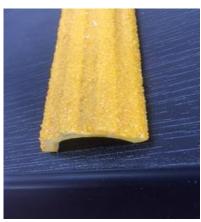

## FIBREGLASS LADDER RUNG COVERS

Floorsafe Australia quality made ladder rung covers provides a safe, tough & long lasting product.

20mm Flute pattern

Anti-slip safe

## Reduction of slip hazards on ladder rungs

**Manufactured from:** 4mm GRP Fibreglass profile coated with isophthalic polyester resins & aluminium oxide granules.

• Sizes available: 20mm, 25mm & 30mm diameter