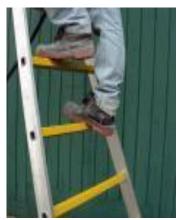

## FIBREGLASS LADDER RUNG COVERS

Floorsafe Australia quality made ladder rung covers provides a safe, tough & long lasting product.

20mm Flute pattern

Anti-slip safe

## Reduction of slip hazards on ladder rungs

**Manufactured from:** 4mm GRP Fibreglass profile coated with isophthalic polyester resins & aluminium oxide granules.

• Sizes available: 20mm, 25mm & 30mm diameter